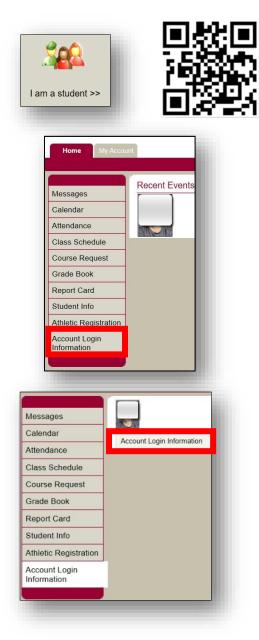

## **Finding Student Office 365 Login Information in Student VUE**

These directions explain how students can find and view their login information for Office 365 in Student VUE.

- Using a web browser or the QR Code to right, and go to StudentVUE. <u>https://studentvue.cobbk12.org/</u>
- 2. On the left, click on **Account Login Information**.

3. Click on **Account Login Information** below the picture.

4. The student O365 username information will be displayed. Note: If any special characters appear in the username, they will be required for login. Students will need the full username with @students.cobbk12.org to sign into Minecraft.