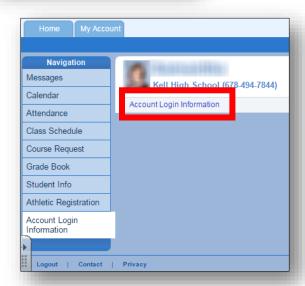

2. On the left, click on **Account Login Information**.

- 3. Click on **Account Login Information** below the picture.
- 4. The student O365 username information will be displayed.

Note: If any special characters appear in the username, they will be required for login as well.