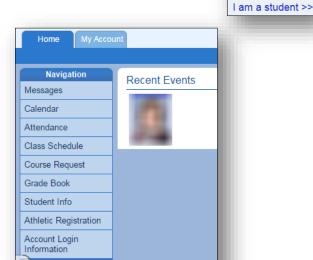

2. On the left, click on **Account Login Information**.

- 3. Click on **Account Login Information** below the picture.
- 4. The student O365 username information will be displayed.

Note: If any special characters appear in the username, they will be required for login as well.